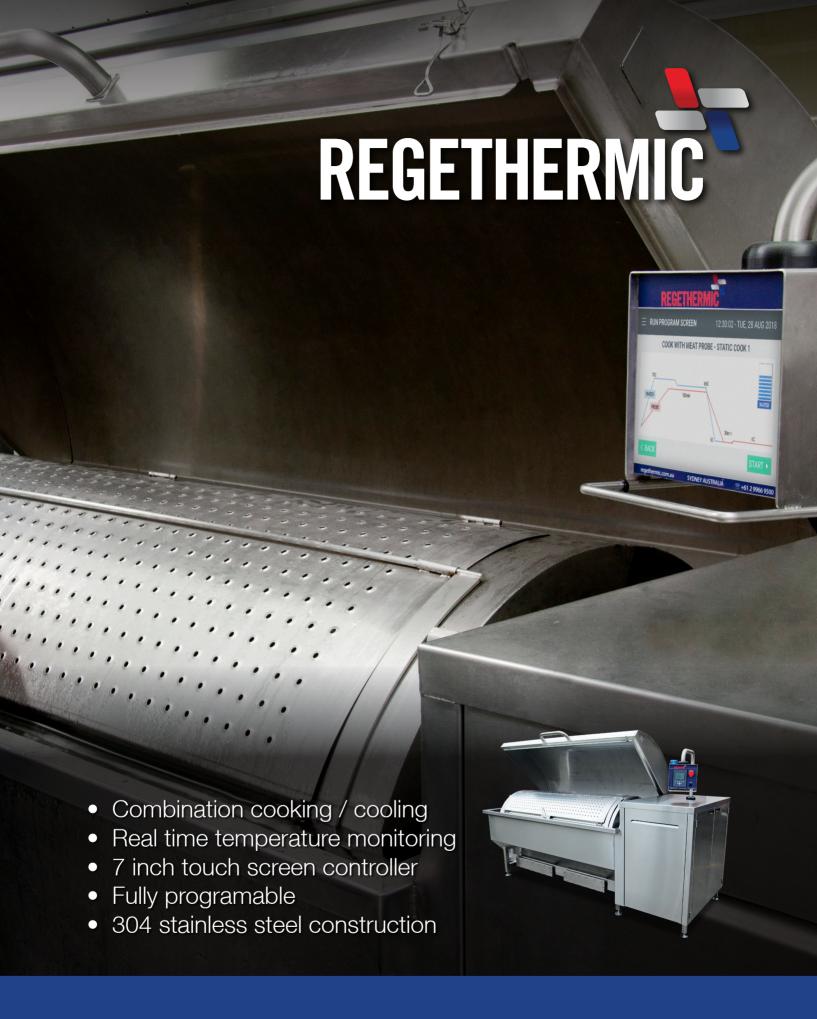

## **Features**

- Tumble chilling up to 600kgs of product in bags
- Cooking up to 400kg of product in bags\*
- Easy to use and program with 7" IP65 colour touch screen
- · Adjustable drum speed for chilling
- Core probe chilling
- General cooking and core probe cooking\*
- Programmable pasteurisation time\*
- Safety margin chilling option
- Automatic water level control
- Programmable temperature control
- Automatic or manual timer
- \* Not available on chill only model.

- Full 304 stainless steel construction
- Stainless steel heat exchanger for cooling
- Stainless steel pump, valves, strainer and internal pipe work
- Cleaning program
- Real time temperature monitoring
- Tumble cook program
- · Security key and passcodes
- Onscreen diagnostics with fault descriptions
- Realtime process descriptions
- · Safety lid shut-off
- Optional drum divider for batch chiller

|                               | Model                                                        | Product Capacity                                                                |
|-------------------------------|--------------------------------------------------------------|---------------------------------------------------------------------------------|
| Cook-tank &<br>Tumble Chiller | CTTC 600 MK2S (Steam heated) CTTC 600 MK2E (Electric heated) | Chilling 600kg, Cooking 400kg<br>Chilling 600kg, Cooking 400kg                  |
| Cook-tank                     | CT 600 S (Steam heated) CT 600 E (Electric heated)           | Cooking 600kg with circulating chilling Cooking 600kg with circulating chilling |
| Tumble Chiller                | TC 600                                                       | Chilling 600kg                                                                  |