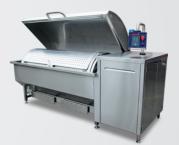

Cook-tank / Tumble Chiller

|                               | Model                                                        | Product Capacity                                                                |
|-------------------------------|--------------------------------------------------------------|---------------------------------------------------------------------------------|
| Cook-tank &<br>Tumble Chiller | CTTC 600 MK2S (Steam heated) CTTC 600 MK2E (Electric heated) | Chilling 600kg, Cooking 400kg<br>Chilling 600kg, Cooking 400kg                  |
| Cook-tank                     | CT 600 S (Steam heated) CT 600 E (Electric heated)           | Cooking 600kg with circulating chilling Cooking 600kg with circulating chilling |
| Tumble Chiller                | TC 600                                                       | Chilling 600kg                                                                  |